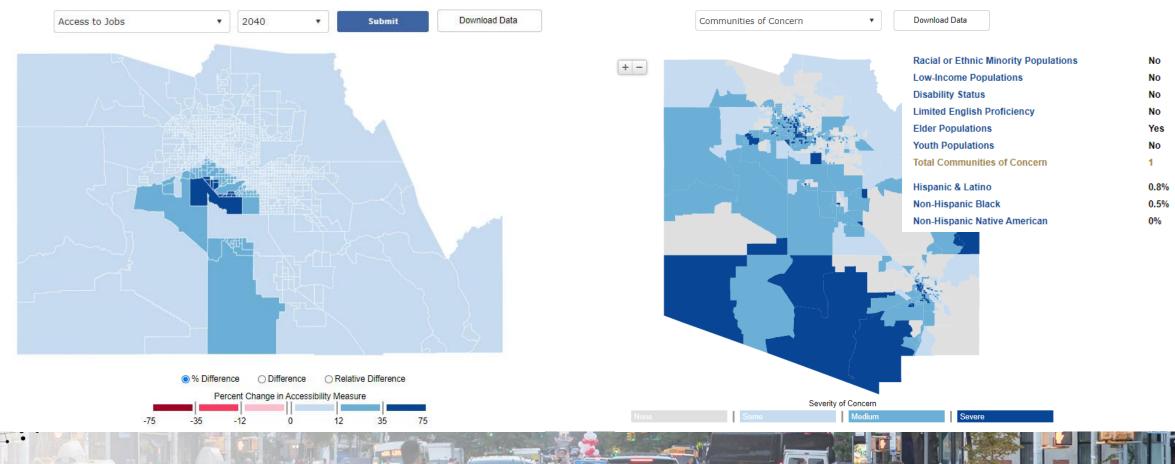

#### Percent Change in Access to Jobs for Communities of Concern Compared to the Rest of their District